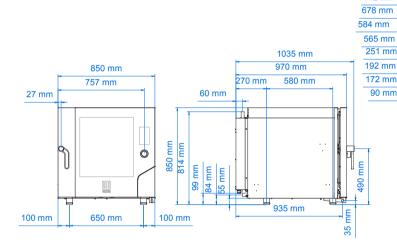

#### **Dimensional features**

| Dimensions (WxDxH mm)            | 850 x 1035 x 850 |
|----------------------------------|------------------|
| Weight (kg)                      | 108              |
| Distance between rack rails (mm) | 80               |

## **Electrical features**

| Power supply (kW)        | 11,4             |
|--------------------------|------------------|
| Frequency (Hz)           | 50/60            |
| Voltage (V)              | AC 380/400 3N    |
| N° motors                | 2 bidirectionals |
| Boiler (kW)              | /                |
| Protection against water | IPX5             |