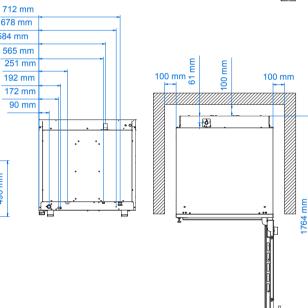

#### **Dimensional features**

| Dimensions (WxDxH mm)            | 850 x 1035 x 850 |
|----------------------------------|------------------|
| Weight (kg)                      | 108              |
| Distance between rack rails (mm) | 80               |