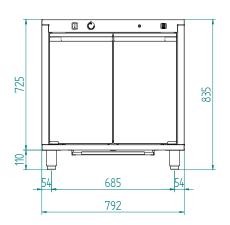

**MODULARITY** 

| DIMENSIONAL FEATURES             |     |      |     |
|----------------------------------|-----|------|-----|
| Proofer dimensions (WxDxH mm)    | 795 | 655  | 835 |
| Proofer weight (kg)              |     | 43,6 |     |
| Distance between rack rails (mm) |     | 70   |     |