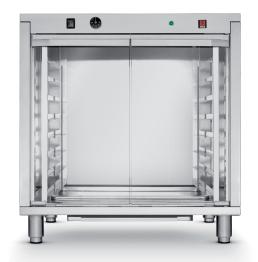

## **PROOFER**

Extremely useful in pastry businesses for proving Danish pastry and croissant dough and in bakeries for optimizing preparation processes for bread products in general, it features a modular design so that it goes with the electric convection ovens from the 3- and 4-pan series.

| FUNCTIONAL FEATURES        |                              |  |
|----------------------------|------------------------------|--|
| Power                      | Electricity                  |  |
| Capacity                   | N° 8 trays (600x400 mm)      |  |
| Type of cooking            | /                            |  |
| Humidification             | /                            |  |
| Proofing chamber           | AISI 430 Stainless Steel     |  |
| Temperature                | 30 ÷ 60°C                    |  |
| Temperature control        | Thermostat                   |  |
| Control panel              | Electromechanical – Top side |  |
| N° of programs             | /                            |  |
| Programmable cooking steps | /                            |  |
| Pre-heating temperature    | /                            |  |
| Door                       | Double leaf                  |  |