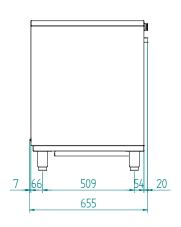

**MODULARITY** 

| DIMENSIONAL FEATURES             |     |      |     |
|----------------------------------|-----|------|-----|
| Proofer dimensions (WxDxH mm)    | 795 | 655  | 835 |
| Proofer weight (kg)              |     | 43,6 |     |
| Distance between rack rails (mm) |     | 70   |     |