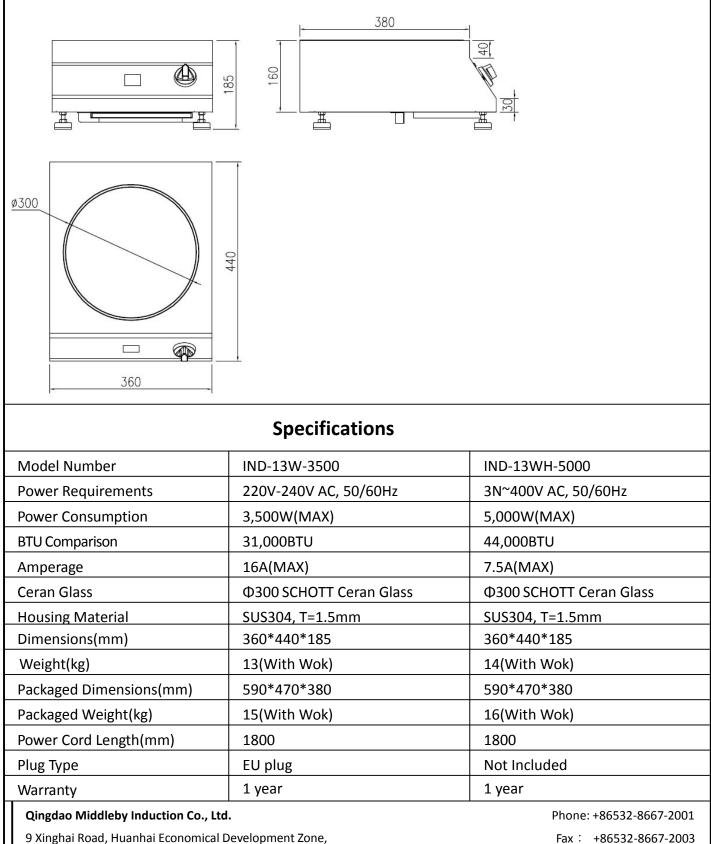

## Commercial Single Hob Induction Table Wok Tops IND-13W-3500/IND-13WH-5000

| Commercial Single Hob Induction<br>Table Wok Tops | Quantity       | ltem#          |
|---------------------------------------------------|----------------|----------------|
|                                                   |                |                |
|                                                   |                |                |
| ECONTCHEN<br>EEE                                  | 0              |                |
|                                                   | Table Wok Tops | Table Wok Tops |