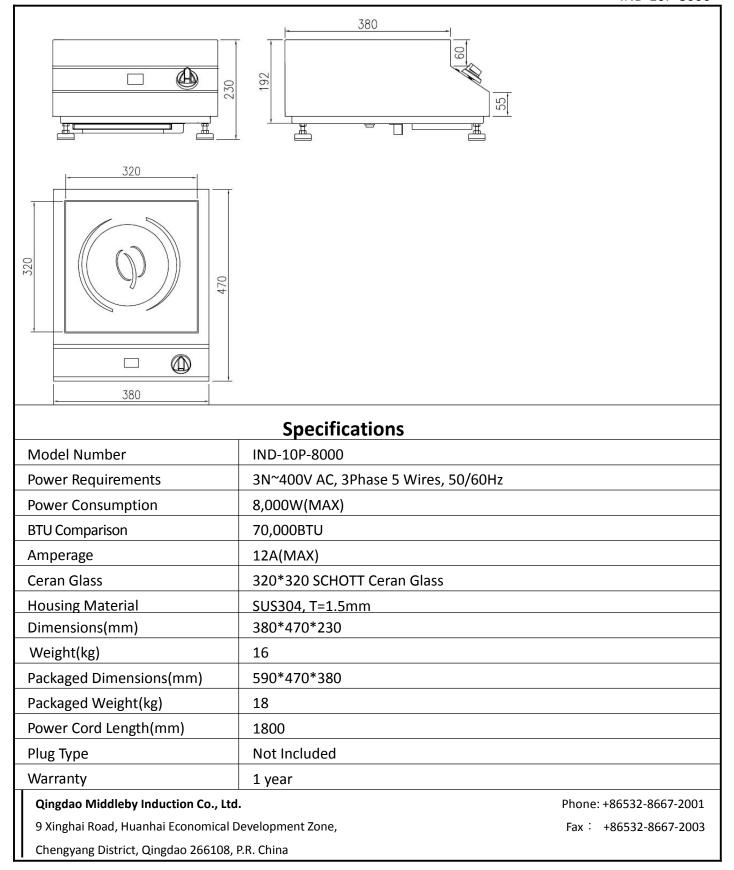

## Qingdao Middleby Induction Co., Ltd.

9 Xinghai Road, Huanhai Economical Development Zone,

Chengyang District, Qingdao 266108, P.R. China

- Pan characterization feature measures pan almost instantly to allow unit to supply optimal power to each pan at every setting
- Minimum functional pan diameter is 120mm.
- Germany TUV-Rheinland CE approved

Phone: +86532-8667-2001

Fax : +86532-8667-2003