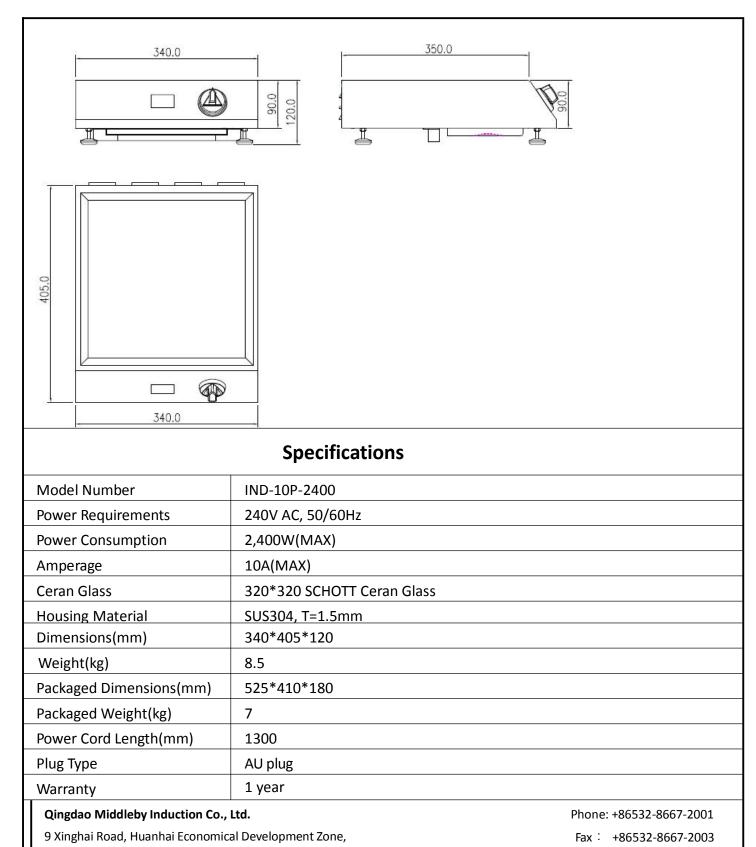

| Product | Commercial Single Hob Induction<br>Table Pan Tops | Quantity |  | ltem# |  |
|---------|---------------------------------------------------|----------|--|-------|--|
| Name    |                                                   |          |  |       |  |