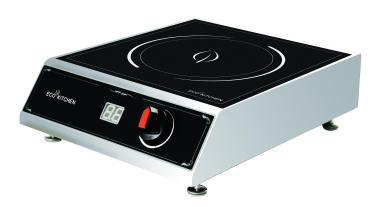

## **Standard Features**

- Over 90% energy efficiency rate .
- Simple control: use the power control knob to switch on/off.
- Turn the power control knob to make step-less power regulation
- The LED indicator will show the power level and also in case of error, it will show the error code enabling user to diagnose and correct minor problems
- Integral grease filter to ensure clean air intake
- Internal cooling fan to keep internal electronics cool
- Automatic pan detection provides instant energy transmission to pan and automatic switch off when pan is not present.
- Automatic power adjustment when ambient temperature rises too high or in case of empty pan heating to prevent overheating
- Easy to clean high-impact glass-ceramic top surface

- Pan characterization feature measures pan almost instantly to allow unit to supply optimal power to each pan at every setting
- Minimum functional pan diameter of 120mm.
- Compact design for easy portable plug and play around the kitchen
- Germany TUV-Rheinland CE approved