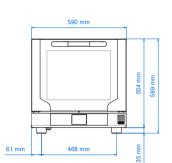

## ELECTRIC COMBI OVEN WITH TOUCH SCREEN AND **DIRECT STEAM**

| DIMENSIONAL FEATURES             |     |     |     |
|----------------------------------|-----|-----|-----|
| Oven dimensions (WxDxH mm)       | 590 | 719 | 589 |
| Oven weight (kg)                 |     | 38  |     |
| Distance between rack rails (mm) |     | 74  |     |