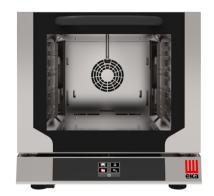

## **EKF 423 NT UD**

## ELECTRIC COMBI OVEN WITH TOUCH SCREEN AND **DIRECT STEAM**

| DIMENSIONAL FEATURES             |     |     |     |
|----------------------------------|-----|-----|-----|
| Oven dimensions (WxDxH mm)       | 590 | 719 | 589 |
| Oven weight (kg)                 |     | 38  |     |
| Distance between rack rails (mm) |     | 74  |     |

| FUNCTIONAL FEATURES        |                                                                       |  |
|----------------------------|-----------------------------------------------------------------------|--|
| Power                      | Electricity                                                           |  |
| Capacity                   | N° 4 trays/grids 429x345 mm                                           |  |
| Type of cooking            | Ventilated                                                            |  |
| Steam                      | Direct steam controlled<br>by touch screen and<br>10-step display [%] |  |
| Cooking chamber            | AISI 304 Stainless steel                                              |  |
| Temperature                | 30 - 260 ℃                                                            |  |
| Temperature control        | Digital probe thermometer                                             |  |
| Control panel              | Touch-Lower side                                                      |  |
| N° of programs             | 100                                                                   |  |
| Programmable cooking steps | 5                                                                     |  |
| Pre-heating temperature    | 180 °C                                                                |  |
| Pre-heating function       | Available                                                             |  |
| Programmable oven start    | Available                                                             |  |
| Door                       | Tilt door<br>Ventilated<br>Inspectionable glass                       |  |
| Modularity                 | Available                                                             |  |