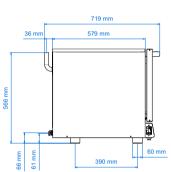

## ELECTRIC COMBI OVEN WITH TOUCH SCREEN AND **DIRECT STEAM**

| DIMENSIONAL FEATURES             |     |     |     |
|----------------------------------|-----|-----|-----|
| Oven dimensions (WxDxH mm)       | 590 | 719 | 589 |
| Oven weight (kg)                 |     | 38  |     |
| Distance between rack rails (mm) |     | 74  |     |