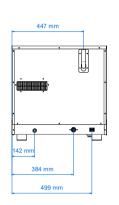

## ELECTRIC COMBI OVEN WITH TOUCH SCREEN AND **DIRECT STEAM**

| DIMENSIONAL FEATURES             |     |     |     |
|----------------------------------|-----|-----|-----|
| Oven dimensions (WxDxH mm)       | 590 | 719 | 589 |
| Oven weight (kg)                 |     | 38  |     |
| Distance between rack rails (mm) |     | 74  |     |