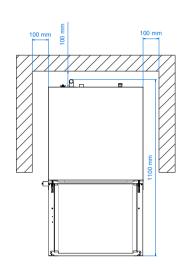

## **EKF 423 NT UD**





## ELECTRIC COMBI OVEN WITH TOUCH SCREEN AND **DIRECT STEAM**









| DIMENSIONAL FEATURES             |     |     |     |
|----------------------------------|-----|-----|-----|
| Oven dimensions (WxDxH mm)       | 590 | 719 | 589 |
| Oven weight (kg)                 |     | 38  |     |
| Distance between rack rails (mm) |     | 74  |     |

| ELECTRICAL FEATURES |  |  |  |
|---------------------|--|--|--|
| 3,15                |  |  |  |
| 50/60               |  |  |  |
| AC 220/230          |  |  |  |
| 1 Bidirectional     |  |  |  |
| /                   |  |  |  |
| IPX4                |  |  |  |
|                     |  |  |  |

| 5,15     |
|----------|
|          |
|          |
| 20/230   |
| ectional |
| /        |
| PX4      |
|          |

| EQUIPMENT                              |                                 |     |     |
|----------------