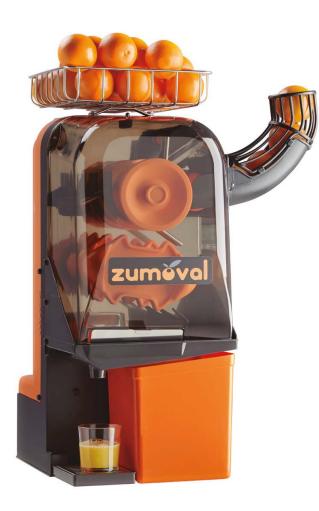

# **MINIMAX**

## **TECHNICAL FEATURES**

Fruits per minute 15

Feeder capacity 6 Kg / 13,2 Lbs

Feeder mode Manual

Squeezing diameter 65-80 mm / 2,56-3,15"

Waste bin capacity 9 Kg / 20 Lbs / 54 squeezed

oranges approx.

51,5 Kg / 113,5 Lbs Weight 230 V - 50/60 Hz Voltage 115 V - 60 Hz

**Energy consumption** 3,7 A / 4,1 A

8,1 A

Power 550 W - 0,7 Hp Protection Security and locking detectors. IPx4

Recommended consumption



Medium



## **OPTIONS**



#### + Stainless steel self-tap

Easy to use, by simply turning the tap, the machine starts the squeezing process. The tap allows filling in continuous and discontinuous mode.







**COLORS** 





#### + Self-cleaning system