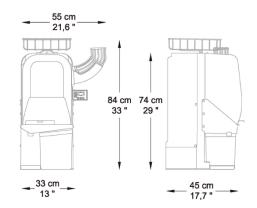

## **TECHNICAL FEATURES**

Fruits per minute 15

Feeder capacity 6 Kg / 13,2 Lbs

Feeder mode Manual

Squeezing diameter 65-80 mm / 2,56-3,15"

Waste bin capacity 9 Kg / 20 Lbs / 54 squeezed

oranges approx.

51,5 Kg / 113,5 Lbs Weight 230 V - 50/60 Hz Voltage 115 V - 60 Hz