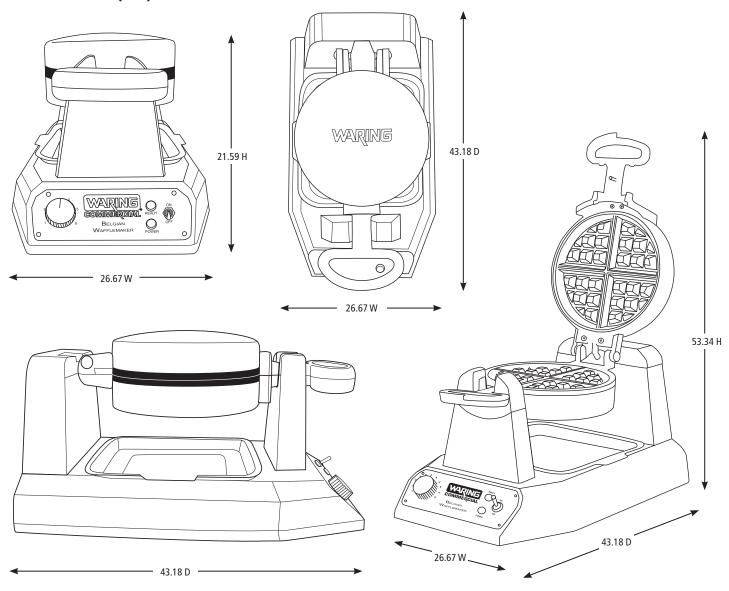

- Removable, dishwasher-safe drip tray makes cleanup quick and easy
- Limited One Year Warranty on machine, 90-day warranty on plates

#### **ELECTRICAL**

Voltage: 220-240 Frequency: 50/60Hz

KW: 1.2 Amps: 10

Plug Type: WW180XCE - F ⊕

WW180XCK - G ⊡

Cord Length: .91 Meters

**C** ∈ RoHS

#### **SALES FEATURES**

Elevate your menu by taking waffles beyond breakfast and into sweet and savory dishes. Designed with a rotary feature to ensure even results, the Waring® WW180XECE/CK Single Belgian Waffle Maker bakes up to 25 Belgian waffles per hour. Triple-coated nonstick plates easily release flawlessly formed Belgian waffles — and because the plates are user serviceable, they are simple to replace if scratched.











# Single Belgian Waffle Maker WW180XCE/XCK

## **DIMENSIONS (CM)**



## Out of Box Weight: 6.03 kg

| ORDERING INFORMATION                   | #STD.<br>PKG. | GIFTBOX<br>WEIGHT (KG) | CUBIC<br>METERS | BOX DIMENSIONS<br>D X W X H (CM) | UPC          | CASE<br>PKG. | MC<br>WEIGHT | MC DIMENSIONS<br>D X W X H (CM) | MBC            |
|----------------------------------------|---------------|------------------------|-----------------|----------------------------------|--------------|--------------|--------------|---------------------------------|----------------|
| WW180XCE - Single Belgian Waffle Maker | 1             | 6.48                   | 0.03            | 31.75 x 45.40 x 26.67            | 040072086557 | 1            | 6.48         | 33.65 x 46.35 x 28.57           | 10040072086554 |
| WW180XCK – Single Belgian Waffle Maker | 1             | 6.48