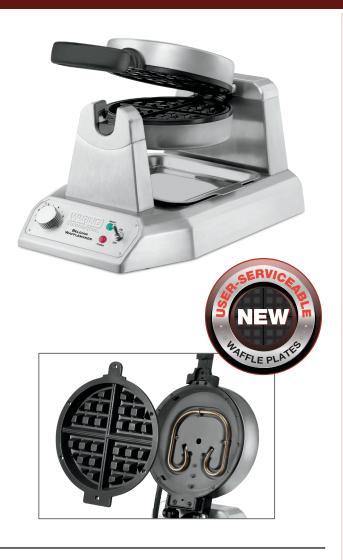

#### **MAIN FEATURES**

- Produces up to 25 Belgian waffles (2.5 cm thick) per hour
- Heavy-duty, commercial construction for durability
- Rotary feature for even baking and browning
- Triple-coated nonstick plates allow for easy removal of waffles and quick cleanup
- Plates are user serviceable for easy onsite replacement if scratched
- Power ON and READY-TO-BAKE LED indicators, plus audio chime signals when the unit is ready to cook and when the waffle is ready to serve
- Removable, dishwasher-safe drip tray makes cleanup quick and easy
- Limited One Year Warranty on machine, 90-day warranty on plates

#### **SALES FEATURES**

Elevate your menu by taking waffles beyond breakfast and into sweet and savory dishes. Designed with a rotary feature to ensure even results, the Waring® WW180XECE/CK Single Belgian Waffle Maker bakes up to 25 Belgian waffles per hour. Triple-coated nonstick plates easily release flawlessly formed Belgian waffles — and because the plates are user serviceable, they are simple to replace if scratched.